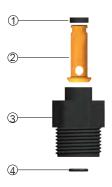

#### **List of Spares**

| Sr.No. | Description    | Material |
|--------|----------------|----------|
| 1      | Lock Ring      | РОМ      |
| 2      | Float          | Brass    |
| 3      | Body           | РОМ      |
| 4      | Float 'O' Ring | Nitrile  |