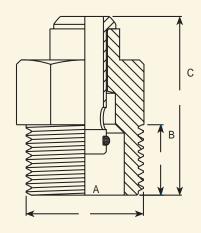

#### **Dimensional Specification**

| Size | Α    | В    | С    |
|------|------|------|------|
| inch | mm   | mm   | mm   |
| 1/2" | 1/2" | 13.2 | 31.8 |
| 3/4" | 3/4" | 15.9 | 40.3 |
| 1"   | 1"   | 33.0 | 44.0 |