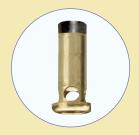

#### **List of Spares**

| Sr.No. | Description    | Material |
|--------|----------------|----------|
| 1      | Lock Ring      | РОМ      |
| 2      | Float          | Brass    |
| 3      | Body           | РОМ      |
| 4      | Float 'O' Ring | Nitrile  |