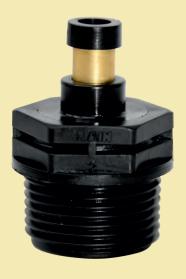

# Jain Mini Air Release Valve

Quick Vacuum Expulsion Device

## **Features & Benefits**

Compact Design
Innovative design
manufactured from high
performance engineering
plastic

**Opening**Innovative orifice opening facilitates easy expulsion of air and breaking the vacuum.

**Innovative Orifice** 

Balanced Brass Float
Perfect pressure balanced
brass float with large orifice
opening for quick expulsion
of air and for breaking the
vacuum.

**Perfect Pressure** 

Equipped with Float O'
Ring
Equipped with Float 'O' ring
to prevent leakage

#### **Additional Features**

- Reinforced plastic construction.
- Excellent chemical resistance.
- $\bullet$  Available in ½", ¾" & 1" BSP male threaded end connection.
- Maximum pressure rating 6 kg/cm² (85 psi).