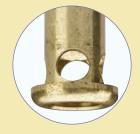

#### **List of Spares**

| Sr.No. | Description    | Material |
|--------|----------------|----------|
| 1      | Lock Ring      | РОМ      |
| 2      | Float          | Brass    |
| 3      | Body           | РОМ      |
| 4      | Float 'O' Ring | Nitrile  |