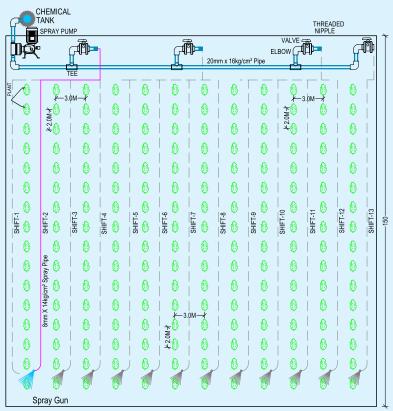

Integrated Pest Management is critical for all fruit crops. Jain spray hose networks (see layout) are widely used by farmers for all crops, orchards, vegetables, row crops and in protected field cultivation.

## Jain Spray Hose Schematic Layout

Note: All dimensions are in meter

Contact: e mail: jisl@jains.com | www.jains.com | Tel: +91 257 2258011/22