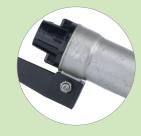

**Hydrodynamically Designed** 

Finger-Tip Adjustment
User friendly, Stainless Steel
fingertip adjustment to part
circle mechanism (for part
circle raingun)

Black Cap For Protection of SS Spring

Completely closed Plastic protection cap protects the spring from sand, frost gives longer life to sprinkler