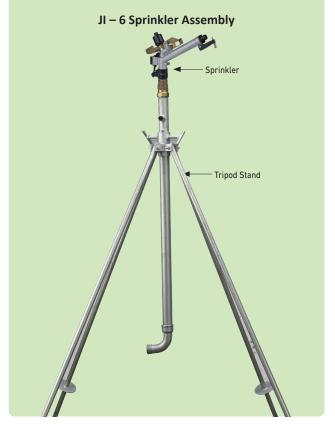

# JI - 6 Sprinkler

Irrigation
Full Coverage

Pasture Irrigation

Field Crops

Crop Coloring

Dust Suppression

Heap Leaching

Waste Water Reuse

## **JI-6**