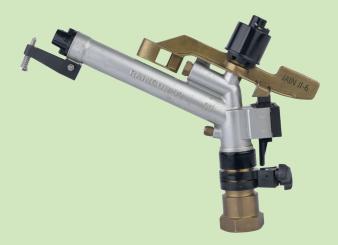

# JI - 6 Sprinkler

Irrigation
Full Coverage

Pasture Irrigation

Field Crops

Crop Coloring

Dust Suppression

Heap Leaching

Waste Water Reuse

### **Features & Benefits**

Jet Breaker Arrangement Uniform distribution profile with adjustable jet breaker arrangement

Interchangeable Nozzles
Various interchangeable
nozzles provide better control
in watering and irrigation of
desired area and crops

**Hydrodynamically Designed** 

Finger-Tip Adjustment
User friendly, Stainless Steel
fingertip adjustment to part
circle mechanism (for part
circle raingun)

Black Cap For Protection of SS Spring

Completely closed Plastic protection cap protects the spring from sand, frost gives longer life to sprinkler

Innovative Swing Arm

Well balanced swing arm ensures smooth and uniform

Equipped with Quality Washers

Special washers used to give uniform & hassle free rotation along with leakage prevention

#### **Additional Features**

- Full & Part Circle impact sprinkler
- Corrosion proof I-beam construction for added strength
- Easy to install and maintain
- Uniform precipitation rate
- Each batch is tested for stringent quality parameters

#### **Specification**

Discharge: 116 to 306 lpmWetted Radius: 17 to 26 m

Operating Pressure: 1.5 to 4.0 Kg/cm<sup>2</sup>
 Inlet Connection: 1.25" Female Threaded

• Usability: Quick Connect Assembly