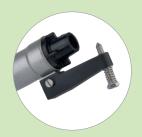

**Hydrodynamically Designed** 

Finger-Tip Adjustment
User friendly, Stainless Steel
fingertip adjustment to part
circle mechanism (for part
circle raingun)

Black Cap For Protection of SS Spring

Completely closed Plastic protection cap protects the spring from sand, frost gives longer life to sprinkler