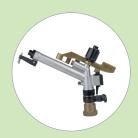

### **Features & Benefits**

Jet Breaker Arrangement Uniform distribution profile with adjustable jet breaker arrangement

Interchangeable Nozzles
Various interchangeable
nozzles provide better control
in watering and irrigation of
desired area and crops

**Hydrodynamically Designed** 

Finger-Tip Adjustment
User friendly, Stainless Steel
fingertip adjustment to part
circle mechanism (for part
circle raingun)

Black Cap For Protection of SS Spring

Completely closed Plastic protection cap protects the spring from sand, frost gives longer life to sprinkler

Innovative Swing Arm

Well balanced swing arm ensures smooth and uniform

Equipped with Quality Washers

Special washers used to give uniform & hassle free rotation along with leakage prevention

#### **Additional Features**

- Full & Part Circle impact sprinkler
- Corrosion proof I-beam construction for added strength
- Easy to install and maintain
- Uniform precipitation rate
- Each batch is tested for stringent quality parameters

#### **Specification**

Discharge: 116 to 306 lpmWetted Radius: 17 to 26 m

Operating Pressure: 1.5 to 4.0 Kg/cm<sup>2</sup>
 Inlet Connection: 1.25" Female Threaded

• Usability: Quick Connect Assembly