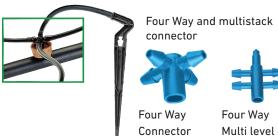

# **Dripper Labyrinth Stake Assembly**

Single Way Assembly. Standard tube length 30/60/75 cm

Takeoff

6mm Poly

Connector

Two Way Assembly. Standard tube length 30/40/90 cm

**Two Way Connector** 

Multi level Connector