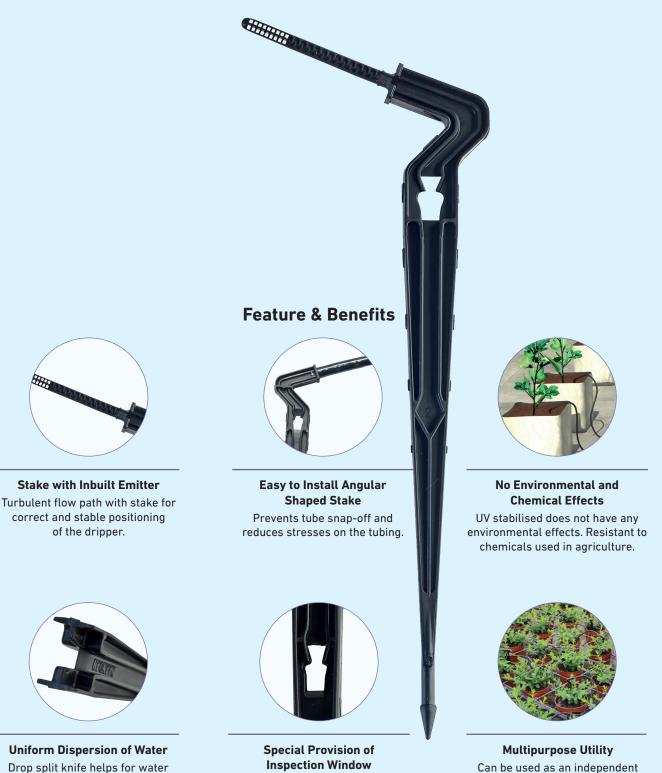

# **LABYRINTH STAKE ELBOW**

A Perfect Solution for Pot and Nursery Bag Irrigation

Inspection Window Facilitates visual observation of falling droplets.

dripper or with online emitter to

divide the flow uniformly.

dispersion to cover maximum root

zone area.

#### **Additional Features**

• Precise injection moulded flow path : Provides uniform distribution of water when used with the dripper and multioutlet connectors in pot/bag irrigation.

### **Applications**

• Suitable for pot irrigation, nurseries, glass/green houses, vegetables, home gardens.