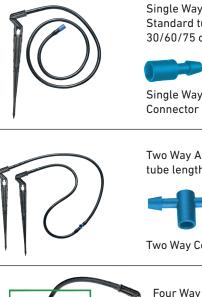

# **Dripper Labyrinth Stake Assembly**

Single Way Assembly. Standard tube length 30/60/75 cm

Takeoff

6mm Poly

Connector

Two Way Assembly. Standard tube length 30/40/90 cm

**Two Way Connector** 

Multi level Connector