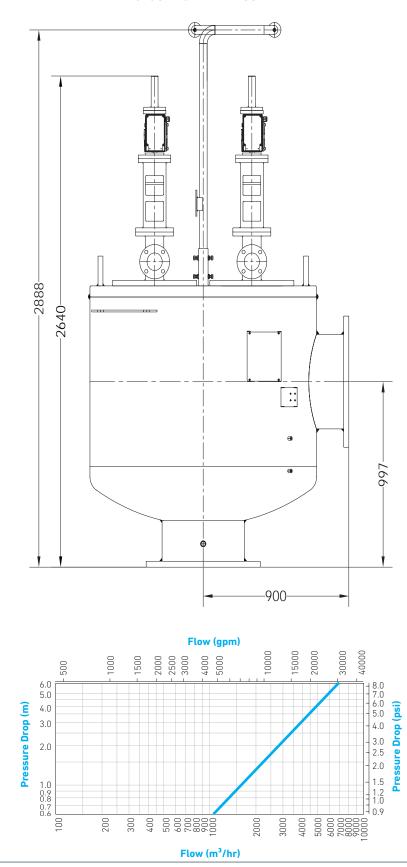

#### **Specifications**

| Model                           | Туре                                                                             | 2005                   |  |
|---------------------------------|----------------------------------------------------------------------------------|------------------------|--|
| Inlet /outlet connection (inch) | inch                                                                             | 20"                    |  |
| Filtration area                 | (cm <sup>2</sup> )                                                               | 11000 x 4              |  |
|                                 | (inch <sup>2</sup> )                                                             | 1705 x 4               |  |
| Nominal Flowrate                | m³/hr                                                                            | 4000                   |  |
|                                 | US gpm                                                                           | 17600                  |  |
| Filtration Degree               | micron                                                                           | 80, 100, 125, 200, 300 |  |
| Minimum Working Pressure        | bar                                                                              | 2                      |  |
|                                 | psi                                                                              | 28                     |  |
| Maximum Working Pressure        | bar                                                                              | 10                     |  |
|                                 | psi                                                                              | 142                    |  |
| Maximum Working Temperature     | Deg C                                                                            | 60                     |  |
|                                 | Deg F                                                                            | 140                    |  |
| Gross Weight                    | Kg                                                                               | 2811.00                |  |
|                                 | lbs                                                                              | 6184.20                |  |
| Screen Type                     | Multilayer dutch weave screen                                                    |                        |  |
| Drain Connection Size           | inch                                                                             | 3"                     |  |
| Minimum Flow for Flushing       | m³/hr                                                                            | 50 x 4                 |  |
| (at 2 bar - 29 psi)             | US gpm                                                                           | 220 x 4                |  |
| Volume of Flush Water           | liter                                                                            | 555 x 4                |  |
| (at 2 bar - 29 psi)             | gallon                                                                           | 147 x 4                |  |
| Duration of Flushing            | sec                                                                              | 40 x 4                 |  |
| Flushing Condition              | Automatic based on differential pressure of 0.6 bar (8.5 psi) and /or time based |                        |  |
| Filter construction materials   |                                                                                  |                        |  |
| Filter housing                  | Epoxy coated carbon steel ASTM - A53 / A106 (Stainless steel 316L on request)    |                        |  |
| Filter Lid                      | Epoxy coated carbon steel ASTM - A53 / A106 (Stainless steel 316L on request)    |                        |  |
| Housing seal                    | EPDM & NBR                                                                       |                        |  |
| Cleaning Mechanism              | Collecting Shaft: Stainless Steel 316L; Nozzle: Nylon                            |                        |  |
| Filter Element                  | Stainless Steel 316L                                                             |                        |  |
| Drain Valve                     | PP                                                                               |                        |  |