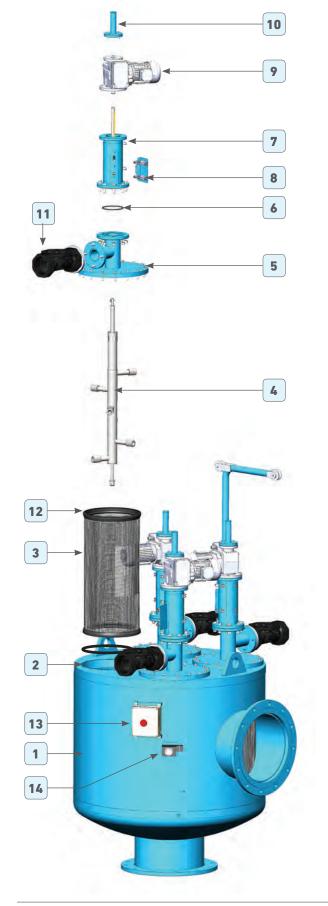

## **SmartClean JUMBO Filter**

| Sr. | Description                         | 200C              |
|-----|-------------------------------------|-------------------|
| 1   | Filter Body                         | JSSE04000B        |
| 2   | Filter Body "O" Ring                | EPDMORINGID439CS8 |
| 3   | Multilayer Screen Element           | JSCVEOSCRSS316EA  |
| 4   | Dirt Collecting Shaft Assem-<br>bly | JSCVEOSS11CSA     |
| 5   | Filter Top Cover                    | JSSE04000LC       |
| 6   | "O" Ring for EO assembly            | EPDMORINGID142CS7 |
| 7   | Drive Shaft Case Assembly           | JSCVEODRIVEHA     |
| 8   | Limit Switch Assembly               | JSCVEOLIMITSPA    |
| 9   | Electric Motor                      | GMSAF47DRS71S4FT  |
| 10  | Filter Protection Cover             | PROCO             |
| 11  | Hydraulic Drain Valve               | HVP3A             |
| 12  | Element "O" Ring                    | SCSRINGID363CS417 |
| 13  | Sub Controller                      | JSCVEOEMSWBA      |
| 14  | Different Press Switch              | PDSWDGC320GS      |