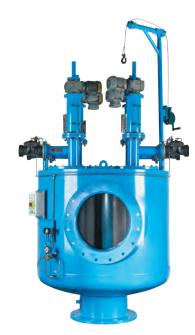

#### **Specifications**

| Model                           | Туре                                                                             | 2005                   |  |
|---------------------------------|----------------------------------------------------------------------------------|------------------------|--|
| Inlet /outlet connection (inch) | inch                                                                             | 20"                    |  |
| Filtration area                 | (cm <sup>2</sup> )                                                               | 11000 x 4              |  |
|                                 | (inch <sup>2</sup> )                                                             | 1705 x 4               |  |
| Nominal Flowrate                | m³/hr                                                                            | 4000                   |  |
|                                 | US gpm                                                                           | 17600                  |  |
| Filtration Degree               | micron                                                                           | 80, 100, 125, 200, 300 |  |
| Minimum Working Pressure        | bar                                                                              | 2                      |  |
|                                 | psi                                                                              | 28                     |  |
| Maximum Working Pressure        | bar                                                                              | 10                     |  |
|                                 | psi                                                                              | 142                    |  |
| Maximum Working Temperature     | Deg C                                                                            | 60                     |  |
|                                 | Deg F                                                                            | 140                    |  |
| Gross Weight                    | Kg                                                                               | 2811.00                |  |
|                                 | lbs                                                                              | 6184.20                |  |
| Screen Type                     | Multilayer dutch weave screen                                                    |                        |  |
| Drain Connection Size           | inch                                                                             | 3"                     |  |
| Minimum Flow for Flushing       | m³/hr                                                                            | 50 x 4                 |  |
| (at 2 bar - 29 psi)             | US gpm                                                                           | 220 x 4                |  |
| Volume of Flush Water           | liter                                                                            | 555 x 4                |  |
| (at 2 bar - 29 psi)             | gallon                                                                           | 147 x 4                |  |
| Duration of Flushing            | sec                                                                              | 40 x 4                 |  |
| Flushing Condition              | Automatic based on differential pressure of 0.6 bar (8.5 psi) and /or time based |                        |  |
| Filter construction materials   |                                                                                  |                        |  |
| Filter housing                  | Epoxy coated carbon steel ASTM - A53 / A106 (Stainless steel 316L on request)    |                        |  |
| Filter Lid                      | Epoxy coated carbon steel ASTM - A53 / A106 (Stainless steel 316L on request)    |                        |  |
| Housing seal                    | EPDM & NBR                                                                       |                        |  |
| Cleaning Mechanism              | Collecting Shaft: Stainless Steel 316L; Nozzle: Nylon                            |                        |  |
| Filter Element                  | Stainless Steel 316L                                                             |                        |  |
| Drain Valve                     | PP                                                                               |                        |  |

### **SmartClean JUMBO Filter**

20" JUMBO FILTER ASSEMBLY