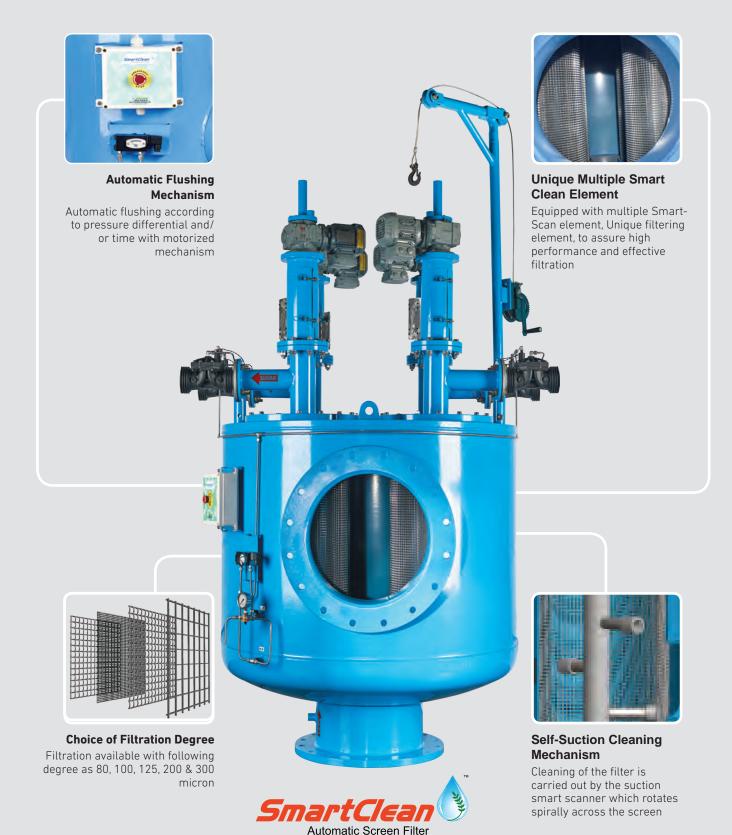

#### **Specifications**

| Model                           | Туре                                                                             | 2005                   |  |
|---------------------------------|----------------------------------------------------------------------------------|------------------------|--|
| Inlet /outlet connection (inch) | inch                                                                             | 20"                    |  |
| Filtration area                 | (cm <sup>2</sup> )                                                               | 11000 x 4              |  |
|                                 | (inch <sup>2</sup> )                                                             | 1705 x 4               |  |
| Nominal Flowrate                | m³/hr                                                                            | 4000                   |  |
|                                 | US gpm                                                                           | 17600                  |  |
| Filtration Degree               | micron                                                                           | 80, 100, 125, 200, 300 |  |
| Minimum Working Pressure        | bar                                                                              | 2                      |  |
|                                 | psi                                                                              | 28                     |  |
| Maximum Working Pressure        | bar                                                                              | 10                     |  |
|                                 | psi                                                                              | 142                    |  |
| Maximum Working Temperature     | Deg C                                                                            | 60                     |  |
|                                 | Deg F                                                                            | 140                    |  |
| Gross Weight                    | Kg                                                                               | 2811.00                |  |
|                                 | lbs                                                                              | 6184.20                |  |
| Screen Type                     | Multilayer dutch weave screen                                                    |                        |  |
| Drain Connection Size           | inch                                                                             | 3"                     |  |
| Minimum Flow for Flushing       | m³/hr                                                                            | 50 x 4                 |  |
| (at 2 bar - 29 psi)             | US gpm                                                                           | 220 x 4                |  |
| Volume of Flush Water           | liter                                                                            | 555 x 4                |  |
| (at 2 bar - 29 psi)             | gallon                                                                           | 147 x 4                |  |
| Duration of Flushing            | sec                                                                              | 40 x 4                 |  |
| Flushing Condition              | Automatic based on differential pressure of 0.6 bar (8.5 psi) and /or time based |                        |  |
| Filter construction materials   |                                                                                  |                        |  |
| Filter housing                  | Epoxy coated carbon steel ASTM - A53 / A106 (Stainless steel 316L on request)    |                        |  |
| Filter Lid                      | Epoxy coated carbon steel ASTM - A53 / A106 (Stainless steel 316L on request)    |                        |  |
| Housing seal                    | EPDM & NBR                                                                       |                        |  |
| Cleaning Mechanism              | Collecting Shaft: Stainless Steel 316L; Nozzle: Nylon                            |                        |  |
| Filter Element                  | Stainless Steel 316L                                                             |                        |  |
| Drain Valve                     | PP                                                                               |                        |  |