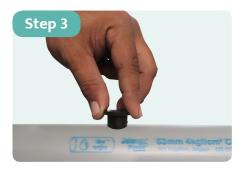

Use drill size of 17.5 mm to make the drill hole on the pipe.

Deburr the hole carefully. Check that no sharp corners are present.

Insert the Top Hat Grommet fully. Ensure that the collar is resting on the pipe wall.