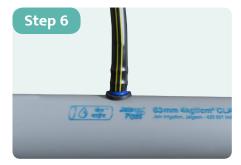

Insert the start connector/ Take off gently.

Ease out the fitment by slightly wobbling the start connector/ take off

Properly insert the tubing