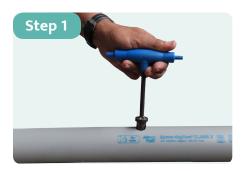

Use drill size of 17.5 mm to make the drill hole on the pipe.

Deburr the hole carefully. Check that no sharp corners are present.

Insert the Top Hat Grommet fully. Ensure that the collar is resting on the pipe wall.