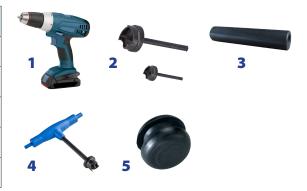

## **Other Related Products**

|   | Code   | Name                                    |
|---|--------|-----------------------------------------|
| 1 | DRIMAC | DIS/SIS Drill Machine NOS               |
| 2 | DWH175 | DIS/SIS 17.5 mm Tool for Drill Machine  |
| 3 | MPT5   | Multipurpose Tool for Takeoff Grommet   |
| 4 | CT175  | DIS/SIS Cutting Tool for 13 X 16 mm GTO |
| 5 | GRP13  | Grommet Plug                            |