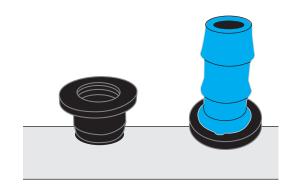

## **TOP HAT GROMMET**

Grommet is probably the smallest still most important accessory of your drip irrigation system. It is a junction between rigid PVC pipe and flexible polyethylene tube or dripline. Failure of grommet leads to tedious maintenance.

We are happy to introduce Top Hat Grommet for easy to install, reliable and leak proof and connection. Top Hat Grommet is suitable for start connector/ take off sizing 12mm, 16mm and 20mm; plain, dripline and driptape tubing.

## **Features**

- Straight outer walls for easy installation.
- Converging inside walls pushed against the pipe hole surface to provide leak proof sealing.
- Nominal working pressure 4 kg/cm<sup>2</sup> suitable for drip irrigation applications.
- Maximum working pressure 6 kg/cm<sup>2</sup>.
- Manufactured with high grade thermoplastic rubber to provide high elastic properties with strength of plastic.
- Precision injection moulding provides dimensional stability.