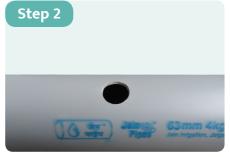

Use drill size of 17.5 mm to make the drill hole on the pipe.

Deburr the hole carefully. Check that no sharp corners are present.

Insert the Top Hat Grommet fully. Ensure that the collar is resting on the pipe wall.