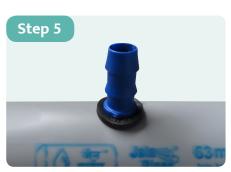

Insert the start connector/ Take off gently.

Ease out the fitment by slightly wobbling the start connector/ take off

Properly insert the tubing